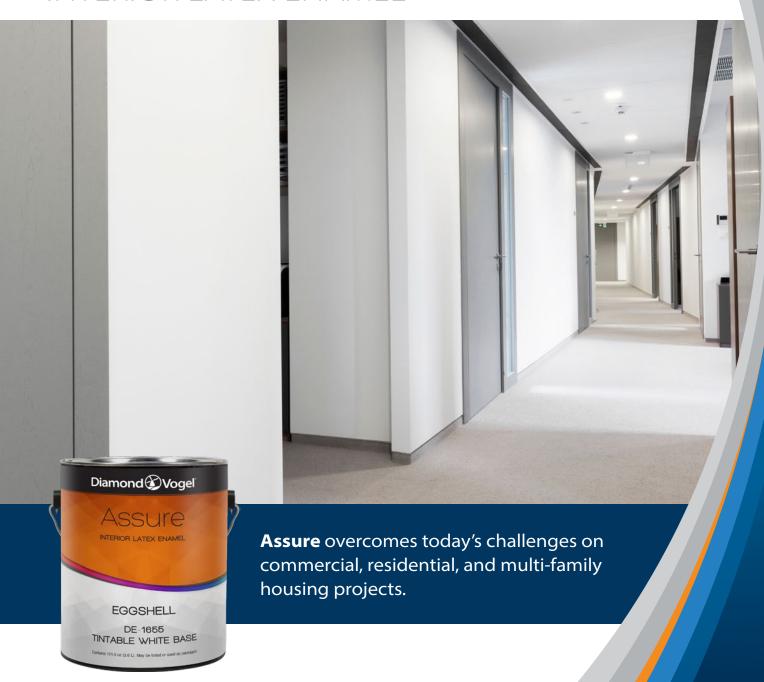

## Assure

INTERIOR LATEX ENAMEL

Formulated for use on residential and commercial interior walls, ceilings, trim, and doors.

## Rest Assured Your Project Will Look Fantastic

Assure Interior Latex Enamel is a tremendous choice for your demanding projects. It combines both exceptional application characteristics with long-term protection. Assure applies smoothly by airless spray and is enhanced to easily back-roll, allowing you to quickly coat large areas. Outstanding touch-up characteristics reduce frustrations, and enhanced abrasion resistance helps eliminate call-backs. Assure is perfect for both new and existing walls, ceilings, and trim.