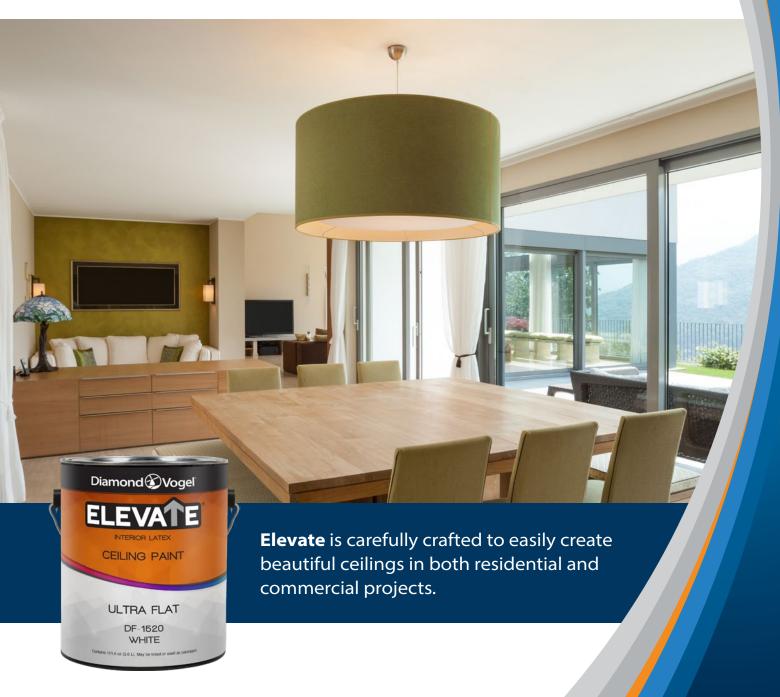

## Elevate®

INTERIOR LATEX ULTRA FLAT CEILING PAINT

Elevate reduces the tendency to spot drywall imperfections with its absolute flat appearance and produces an extremely appealing, even surface.

## The Easiest Way to a Great Looking Ceiling

Elevate Interior Latex Ultra Flat Ceiling Paint is carefully crafted to easily create beautiful ceilings. Elevate reduces the tendency to visually spot drywall imperfections with its absolute flat appearance and produces an extremely appealing, even surface. Elevate reduces labor costs and frustrations with amazing touch-up qualities and enhanced spatter resistance. With Elevate, you'll like to paint ceilings.